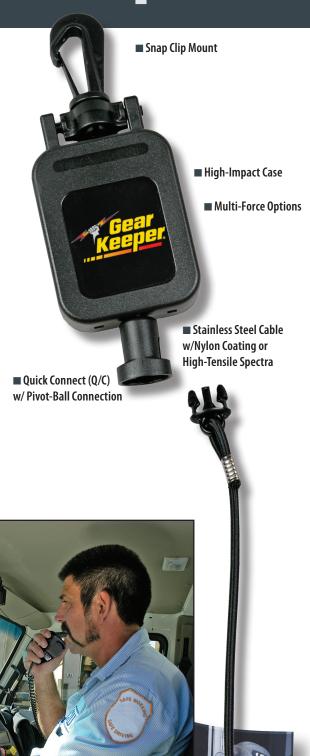

The Gear Keeper is at the core of an extensive product line that boasts an impressive array of benefits and features: a **patented flushing system** that clears sand and debris from the unit, is **salt-water proof**, and will withstand **high-temperature** environments; a patented **Q/C Connector System** that provides quick and easy connection/disconnection of gear.

The RT3 series features 80# break-strength and Nylon/Kevlar line. The New RT4 series features 60# break-strength, stainless steel nylon coated cable or an optional high-tensile Spectra line. Both series Gear Keepers have high-impact housings and are available in multiple spring forces and mounting options for any gear you need to keep handy and can't afford to lose.

The original CB Mic Keeper® revolutionized the mounting of a CB Mic in a truck by eliminating the dangling found with bungie cords, hitting the driver in the head or dropping on the dash. It makes your CB Mic much more convenient and easier to use—Grab your Mic, Use it, Let it go.

The industrial strength **CB Mic Keeper** is built to withstand the daily abuse of truck driving.

The **New RT4 series Standard CB Mic Keeper** provides longer extension and twice the spring life. Now, in the same small package size, you get extra reach and durability.

If you are constantly on the CB, drive in very rough environments, have a very heavy Mic or perform team driving, the Heavy-Duty model is your best bet.

Both models come with a convenient D-ring for mounting the Gear Keeper to any existing screw (i.e. headliner, visor, radio mount or dome light). Additionally, the lanyard attachment drops the Mic to a convenient hanging position.