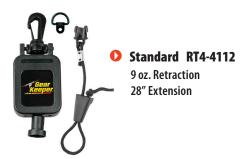

The industrial strength **CB Mic Keeper** is built to withstand the daily abuse of truck driving.

The **New RT4 series Standard CB Mic Keeper** provides longer extension and twice the spring life. Now, in the same small package size, you get extra reach and durability.

#### **Standard Model**

Compact unit preferred by 70% of users.

Adequate extension for most applications with easy retraction force

2X the Spring Life & Longer Extension!