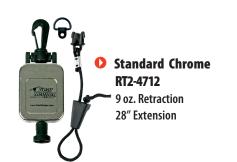

The industrial strength **CB Mic Keeper** is built to withstand the daily abuse of truck driving.

The **New RT4 series Standard CB Mic Keeper** provides longer extension and twice the spring life. Now, in the same small package size, you get extra reach and durability.

#### **Standard Model**

Compact unit preferred by 70% of users.

Adequate extension for most applications with easy retraction force

2X the Spring Life & Longer Extension!