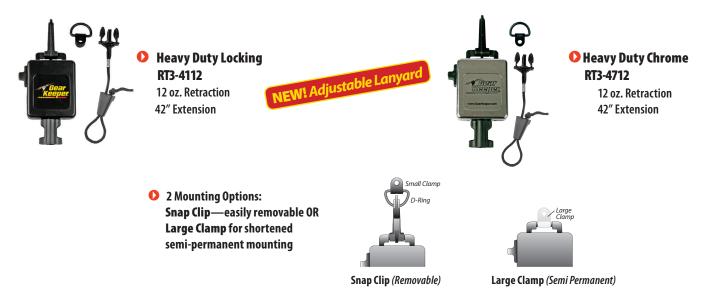

The RT3 series Heavy Duty CB Mic Keeper provides the ultimate device for those heavy duty users; higher retraction force, four times the spring life of the standard

version, longer extension to reach to the passenger compartment along with a locking mechanism for extended talk periods.

If you are constantly on the CB, drive in very rough environments, have a very heavy Mic or perform team driving, the Heavy-Duty model is your best bet.

Both models come with a convenient D-ring for mounting the Gear Keeper to any existing screw (i.e. headliner, visor, radio mount or dome light). Additionally, the lanyard attachment drops the Mic to a convenient hanging position.