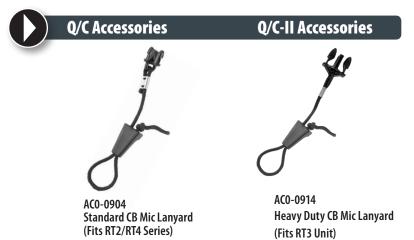

The Gear Keeper is at the core of an extensive product line that boasts an impressive array of benefits and features: a **patented flushing system** that clears sand and debris from the unit, is **salt-water proof**, and will withstand **high-temperature** environments; a patented **Q/C Connector System** that provides quick and easy connection/disconnection of gear.